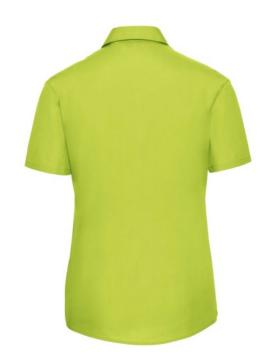

## RUSSELL MEN'S SHORT SLEEVE POLYCOTTON EASY CARE POPLIN

# **Specification**

RUSSELL women's short sleeve shirt POLYCOTTON EASY CARE POPLIN. Elegant and versatile material. Classic, two buttons on cuff.35% Poplin cotton / 65% polyester, 110/105 g / m2. Drying at 50 degrees. EASY CARE - fast drying, easy to iron white XS light-Roy L