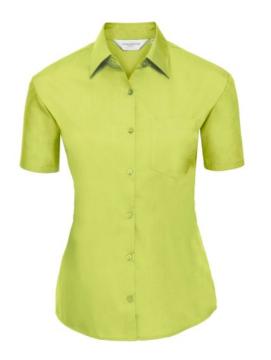

## RUSSELL MEN'S SHORT SLEEVE POLYCOTTON EASY CARE POPLIN

#### **Basic informations**

Size: XS Length: 37 Width: 28

Height: 19 Size: XS

Color: Lemon green

# **Specification**

RUSSELL women's short sleeve shirt POLYCOTTON EASY CARE POPLIN. Elegant and versatile material. Classic, two buttons on cuff.35% Poplin cotton / 65% polyester, 110/105 g / m2. Drying at 50 degrees. EASY CARE - fast drying, easy to iron white XS light-Roy L